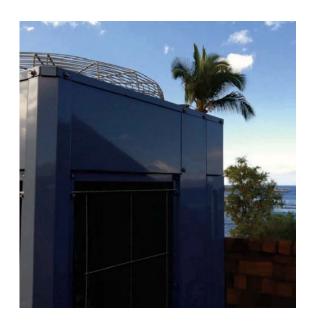

# **FUJITSU**

The units were coated for salt water protection. That included the sheet metal, giving it a grey color.

- ISO9001
- ISO14001