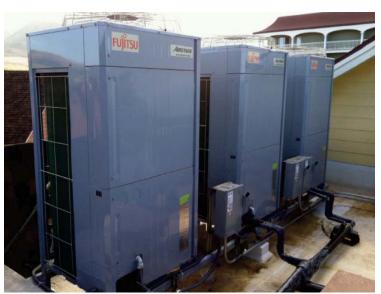

# Airstage Equipment List Series: V-II

- (1) AOUA96RLBV V-II Heat pump Outdoor Unit
- (1) AOUA288RLBVG V-II Heat pump Outdoor Units
- (1) ARUL7RLAV Slim Compact Duct Indoor Unit
- (2) AUUA12RLAV Compact Cassette Indoor Units
- (1) AUUA18RLAV Compact Cassette Indoor Unit
- (2) ARUM244RLAV Duct Indoor Units
- (3) ARUM30RLAV Duct Indoor Units
- (1) ARUH36RLAV High Static Pressure Duct Indoor Unit
- (1) ARUM36RLAV Duct Indoor Unit
- (1) ARUH48RLAV High Static Pressure Duct Indoor Unit
- (3) ARUH60RLAV High Static Pressure Duct Indoor Units
- (15) UTY-RNKU Wired Remote Controller
- (3) UTG-CCGV Compact Cassette Grilles
- (3) UTR-BP090X Separation Tube Assemblies
- (5) UTR-BP180X Separation Tube Assemblies
- (5) UTR-BP567X Separation Tube Assemblies
- (2) UTR-CP567X Outdoor Unit Branch Kit

# **FUJITSU**

The units were coated for salt water protection. That included the sheet metal, giving it a grey color.

- ISO9001
- ISO14001