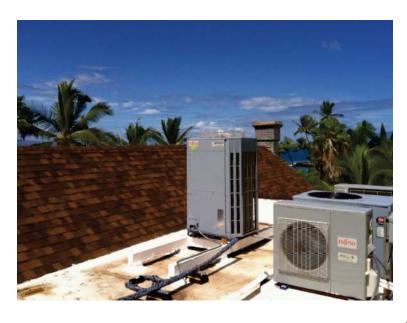

# **Design Challenge**

The building has limited space in the ceilings and required either ductless or slim duct models to achieve space cooling. Use of several compact cassettes and slim duct models were used along with a few high and medium static units.

# Airstage Equipment List Series: V-II

- (1) AOUA96RLBV V-II Heat pump Outdoor Unit
- (1) AOUA288RLBVG V-II Heat pump Outdoor Units
- (1) ARUL7RLAV Slim Compact Duct Indoor Unit
- (2) AUUA12RLAV Compact Cassette Indoor Units
- (1) AUUA18RLAV Compact Cassette Indoor Unit
- (2) ARUM244RLAV Duct Indoor Units
- (3) ARUM30RLAV Duct Indoor Units
- (1) ARUH36RLAV High Static Pressure Duct Indoor Unit
- (1) ARUM36RLAV Duct Indoor Unit
- (1) ARUH48RLAV High Static Pressure Duct Indoor Unit
- (3) ARUH60RLAV High Static Pressure Duct Indoor Units
- (15) UTY-RNKU Wired Remote Controller
- (3) UTG-CCGV Compact Cassette Grilles
- (3) UTR-BP090X Separation Tube Assemblies
- (5) UTR-BP180X Separation Tube Assemblies
- (5) UTR-BP567X Separation Tube Assemblies
- (2) UTR-CP567X Outdoor Unit Branch Kit